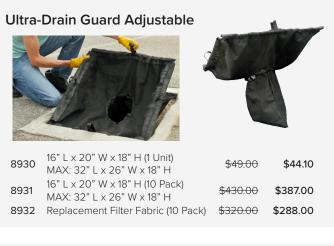

count please contact:

Kevin Peterson – Mallory Safety and Supply kevin.peterson@malloryco.com · 971-207-9911

In addition to this discount UltraTech is offering businesses that qualify for the CRWP program a free walk through inspection from one of our spill containment, spill response and stormwater management experts. Our experts can help you identify the correct products to use for your unique secondary containment, spill response and stormwater management requirements. To schedule a walk through please contact:

Cary Winters – UltraTech International cary.winters@ultratechbrands.com · 425-971-0057



















2142

Wall Mount for 2130

65 Gallon

95 Gallon

95 Gallon Wheeled

0582 0580

0584





\$149.00

\$169.00

\$249.00

\$153.00

\$134.10

\$152.10

\$224.10

\$137.70











## Ultra-Curb Guard Plus 9248 4" dia. x 36" L \$92.00 \$82.80

<del>\$111.00</del>

\$99.90

9251

4" dia. x 48" L