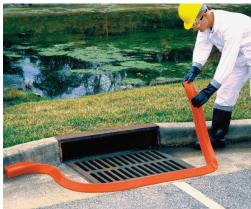

## Ultra-Curb Guard Plus 9248 4" dia. x 36" L \$92.00 \$82.80

<del>\$111.00</del>

\$99.90

9251

4" dia. x 48" L