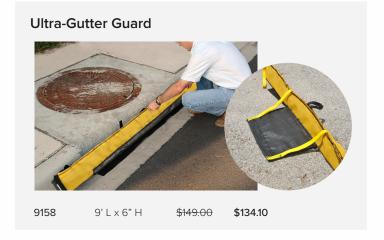

o this discount UltraTech is offering businesses that qualify for the CRWP program a free walk through inspection from one of our spill containment, spill response and stormwater management experts. Our experts can help you identify the correct products to use for your unique secondary containment, spill response and stormwater management requirements. To schedule a walk through please contact:

Cary Winters – UltraTech International cary.winters@ultratechbrands.com · 425-971-0057



















2142

Wall Mount for 2130

65 Gallon

95 Gallon

95 Gallon Wheeled

0582 0580

0584





\$149.00

\$169.00

\$249.00

\$153.00

\$134.10

\$152.10

\$224.10

\$137.70











## Ultra-Curb Guard Plus 9248 4" dia. x 36" L \$92.00 \$82.80

<del>\$111.00</del>

\$99.90

9251

4" dia. x 48" L