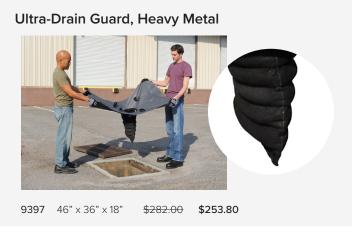

## Ultra-Curb Guard Plus 9248 4" dia. x 36" L \$92.00 \$82.80

<del>\$111.00</del>

\$99.90

9251

4" dia. x 48" L