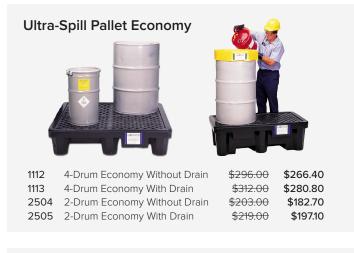

xamples of spill containment and stormwater related products you can buy under the CRWP Cost Sharing Program that are also eligible for this discount. To receive this additional 10% discount please contact:

Kevin Peterson – Mallory Safety and Supply kevin.peterson@malloryco.com · 971-207-9911

In addition to this discount UltraTech is offering businesses that qualify for the CRWP program a free walk through inspection from one of our spill containment, spill response and stormwater management experts. Our experts can help you identify the correct products to use for your unique secondary containment, spill response and stormwater management requirements. To schedule a walk through please contact:

Cary Winters – UltraTech International cary.winters@ultratechbrands.com · 425-971-0057



















2142

Wall Mount for 2130

65 Gallon

95 Gallon

95 Gallon Wheeled

0582 0580

0584





\$149.00

\$169.00

\$249.00

\$153.00

\$134.10

\$152.10

\$224.10

\$137.70











## Ultra-Curb Guard Plus 9248 4" dia. x 36" L \$92.00 \$82.80

<del>\$111.00</del>

\$99.90

9251

4" dia. x 48" L