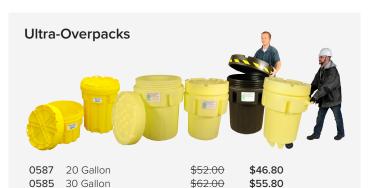

Program that are also eligible for this discount. To receive this additional 10% discount please contact:

Kevin Peterson – Mallory Safety and Supply kevin.peterson@malloryco.com · 971-207-9911

In addition to this discount UltraTech is offering businesses that qualify for the CRWP program a free walk through inspection from one of our spill containment, spill response and stormwater management experts. Our experts can help you identify the correct products to use for your unique secondary containment, spill response and stormwater management requirements. To schedule a walk through please contact:

Cary Winters – UltraTech International cary.winters@ultratechbrands.com · 425-971-0057



















2142

Wall Mount for 2130

65 Gallon

95 Gallon

95 Gallon Wheeled

0582 0580

0584





\$149.00

\$169.00

\$249.00

\$153.00

\$134.10

\$152.10

\$224.10

\$137.70











## Ultra-Curb Guard Plus 9248 4" dia. x 36" L \$92.00 \$82.80

<del>\$111.00</del>

\$99.90

9251

4" dia. x 48" L