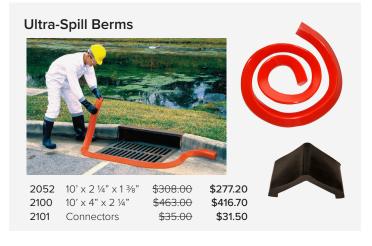

g Program that are also eligible for this discount. To receive this additional 10% discount please contact:

Kevin Peterson – Mallory Safety and Supply kevin.peterson@malloryco.com · 971-207-9911

In addition to this discount UltraTech is offering businesses that qualify for the CRWP program a free walk through inspection from one of our spill containment, spill response and stormwater management experts. Our experts can help you identify the correct products to use for your unique secondary containment, spill response and stormwater management requirements. To schedule a walk through please contact:

Cary Winters – UltraTech International cary.winters@ultratechbrands.com · 425-971-0057



















2142

Wall Mount for 2130

65 Gallon

95 Gallon

95 Gallon Wheeled

0582 0580

0584





\$149.00

\$169.00

\$249.00

\$153.00

\$134.10

\$152.10

\$224.10

\$137.70











## Ultra-Curb Guard Plus 9248 4" dia. x 36" L \$92.00 \$82.80

<del>\$111.00</del>

\$99.90

9251

4" dia. x 48" L