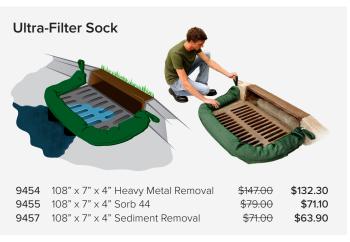

please contact:

Kevin Peterson – Mallory Safety and Supply kevin.peterson@malloryco.com · 971-207-9911

In addition to this discount UltraTech is offering businesses that qualify for the CRWP program a free walk through inspection from one of our spill containment, spill response and stormwater management experts. Our experts can help you identify the correct products to use for your unique secondary containment, spill response and stormwater management requirements. To schedule a walk through please contact:

Cary Winters – UltraTech International cary.winters@ultratechbrands.com · 425-971-0057



















2142

Wall Mount for 2130

65 Gallon

95 Gallon

95 Gallon Wheeled

0582 0580

0584





\$149.00

\$169.00

\$249.00

\$153.00

\$134.10

\$152.10

\$224.10

\$137.70











## Ultra-Curb Guard Plus 9248 4" dia. x 36" L \$92.00 \$82.80

<del>\$111.00</del>

\$99.90

9251

4" dia. x 48" L